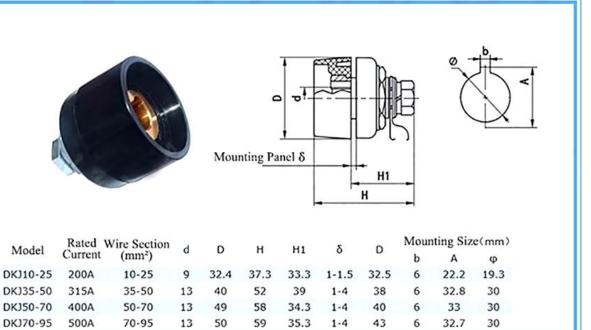

#### Description:

• It is the EU style Welding Cable Rapid Fitting Connector.

| Model    | Rated<br>Current | Wire Section<br>(mm²) | d  | D    | d1   | Н1   | н     |
|----------|------------------|-----------------------|----|------|------|------|-------|
| DKJ10-25 | 200A             | 10-25                 | 9  | 26   | 11   | 75   | 85    |
| DKJ35-50 | 315A             | 35-50                 | 13 | 34.5 | 12.5 | 90   | 109   |
| DKJ50-70 | 400A             | 50-70                 | 13 | 38   | 18.5 | 91.5 | 110.5 |
| DKJ70-95 | 500A             | 70-95                 | 13 | 40.5 | 16.5 | 96   | 115   |

## Socket/Female