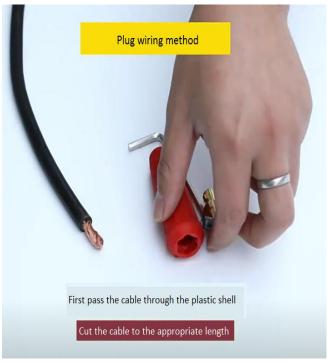

suitable

• Welding Capacity: Rapid Fitting Welding Cable

Color: Black, Red for OptionCover Material: RubberConnector Material: Copper

#### Description:

• It is the EU style Welding Cable Rapid Fitting Connector.



| Model    | Rated<br>Current | Wire Section<br>(mm²) | d  | D    | d1   | Н1   | н     |
|----------|------------------|-----------------------|----|------|------|------|-------|
| DKJ10-25 | 200A             | 10-25                 | 9  | 26   | 11   | 75   | 85    |
| DKJ35-50 | 315A             | 35-50                 | 13 | 34.5 | 12.5 | 90   | 109   |
| DKJ50-70 | 400A             | 50-70                 | 13 | 38   | 18.5 | 91.5 | 110.5 |
| DKJ70-95 | 500A             | 70-95                 | 13 | 40.5 | 16.5 | 96   | 115   |



# Plug/Male



## Socket/Female