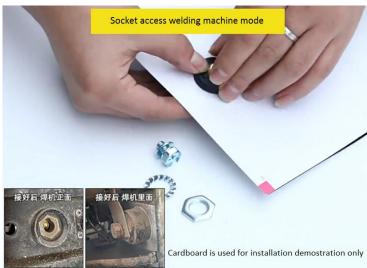

### DKJ 10-25/35-50/50-70/70-95 Welding Machine Quick Fitting Connector

#### Features:

- Application: It is designed for electric welding machine output power supply connection.
- High quality: Made of brass and rubber, featuring excellent electrical conductivity and good insulation, impact resistance and high temperature resistance.

#### Specifications:

Model Number: DKJ 10-25 35-50 50-70 70-95

• Welding Type : MMA, Tig cabel suitable

• Welding Capacity: Rapid Fitting Welding Cable

Color: Black, Red for OptionCover Material: RubberConnector Material: Copper

#### Description:

• It is the EU style Welding Cable Rapid Fitting Connector.

| Model    | Rated<br>Current | Wire Section<br>(mm²) | d  | D    | d1   | Н1   | н     |
|----------|------------------|-----------------------|----|------|------|------|-------|
| DKJ10-25 | 200A             | 10-25                 | 9  | 26   | 11   | 75   | 85    |
| DKJ35-50 | 315A             | 35-50                 | 13 | 34.5 | 12.5 | 90   | 109   |
| DKJ50-70 | 400A             | 50-70                 | 13 | 38   | 18.5 | 91.5 | 110.5 |
| DKJ70-95 | 500A             | 70-95                 | 13 | 40.5 | 16.5 | 96   | 115   |