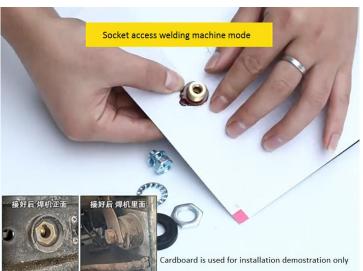

### DKJ 10-25/35-50/50-70/70-95 Welding Machine Quick Fitting Connector

#### Features:

- Application: It is designed for electric welding machine output power supply connection.
- High quality: Made of brass and rubber, featuring excellent electrical conductivity and good insulation, impact resistance and high temperature resistance.

#### Specifications:

Model Number: DKJ 10-25 35-50 50-70 70-95

• Welding Type : MMA, Tig cabel suitable

• Welding Capacity: Rapid Fitting Welding Cable

Color: Black, Red for OptionCover Material: RubberConnector Material: Copper

#### Description:

• It is the EU style Welding Cable Rapid Fitting Connector.

| Model    | Rated<br>Current | Wire Section<br>(mm²) | d  | D    | d1   | Н1   | н     |
|----------|------------------|-----------------------|----|------|------|------|-------|
| DKJ10-25 | 200A             | 10-25                 | 9  | 26   | 11   | 75   | 85    |
| DKJ35-50 | 315A             | 35-50                 | 13 | 34.5 | 12.5 | 90   | 109   |
| DKJ50-70 | 400A             | 50-70                 | 13 | 38   | 18.5 | 91.5 | 110.5 |
| DKJ70-95 | 500A             | 70-95                 | 13 | 40.5 | 16.5 | 96   | 115   |