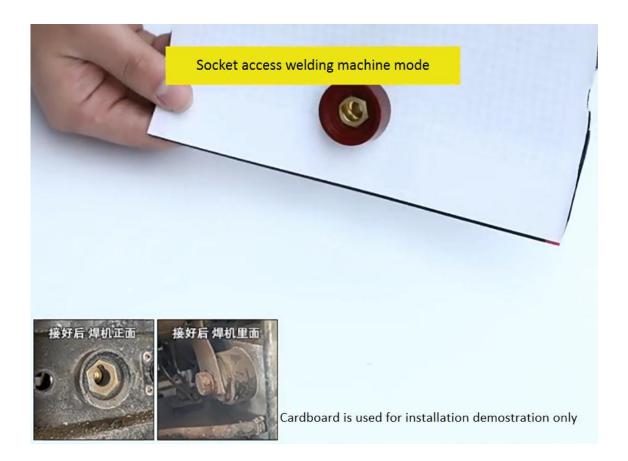

### DKJ 10-25/35-50/50-70/70-95 Welding Machine Quick Fitting Connector

## Socket/Female