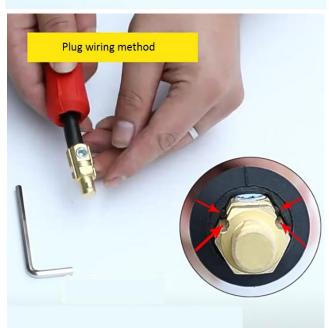

e

• Welding Capacity: Rapid Fitting Welding Cable

Color: Black, Red for OptionCover Material: RubberConnector Material: Copper

#### Description:

• It is the EU style Welding Cable Rapid Fitting Connector.



| Model    | Rated<br>Current | Wire Section<br>(mm²) | d  | D    | d1   | Н1   | н     |
|----------|------------------|-----------------------|----|------|------|------|-------|
| DKJ10-25 | 200A             | 10-25                 | 9  | 26   | 11   | 75   | 85    |
| DKJ35-50 | 315A             | 35-50                 | 13 | 34.5 | 12.5 | 90   | 109   |
| DKJ50-70 | 400A             | 50-70                 | 13 | 38   | 18.5 | 91.5 | 110.5 |
| DKJ70-95 | 500A             | 70-95                 | 13 | 40.5 | 16.5 | 96   | 115   |



# Plug/Male



## Socket/Female