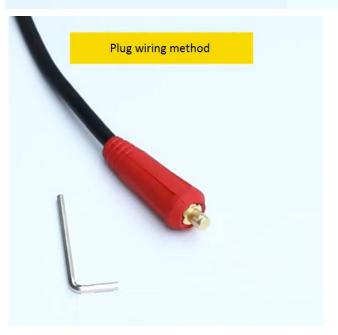

• Welding Capacity: Rapid Fitting Welding Cable

Color: Black, Red for OptionCover Material: RubberConnector Material: Copper

#### Description:

• It is the EU style Welding Cable Rapid Fitting Connector.



| Model    | Rated<br>Current | Wire Section<br>(mm²) | d  | D    | d1   | Н1   | н     |
|----------|------------------|-----------------------|----|------|------|------|-------|
| DKJ10-25 | 200A             | 10-25                 | 9  | 26   | 11   | 75   | 85    |
| DKJ35-50 | 315A             | 35-50                 | 13 | 34.5 | 12.5 | 90   | 109   |
| DKJ50-70 | 400A             | 50-70                 | 13 | 38   | 18.5 | 91.5 | 110.5 |
| DKJ70-95 | 500A             | 70-95                 | 13 | 40.5 | 16.5 | 96   | 115   |



# Plug/Male



## Socket/Female