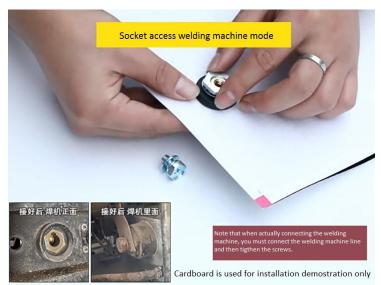

### DKJ 10-25/35-50/50-70/70-95 Welding Machine Quick Fitting Connector

## Socket/Female