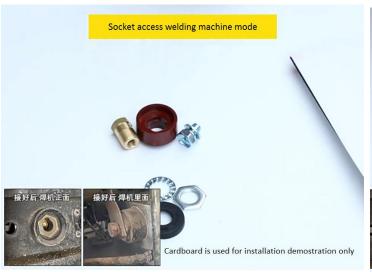

### DKJ 10-25/35-50/50-70/70-95 Welding Machine Quick Fitting Connector

#### Features:

- Application: It is designed for electric welding machine output power supply connection.
- High quality: Made of brass and rubber, featuring excellent electrical conductivity and good insulation, impact resistance and high temperature resistance.

#### Specifications:

Model Number: DKJ 10-25 35-50 50-70 70-95

• Welding Type : MMA, Tig cabel suitable

• Welding Capacity: Rapid Fitting Welding Cable

Color: Black, Red for OptionCover Material: RubberConnector Material: Copper

#### Description:

• It is the EU style Welding Cable Rapid Fitting Connector.

| Model    | Rated<br>Current | Wire Section<br>(mm²) | d  | D    | d1   | Н1   | н     |
|----------|------------------|-----------------------|----|------|------|------|-------|
| DKJ10-25 | 200A             | 10-25                 | 9  | 26   | 11   | 75   | 85    |
| DKJ35-50 | 315A             | 35-50                 | 13 | 34.5 | 12.5 | 90   | 109   |
| DKJ50-70 | 400A             | 50-70                 | 13 | 38   | 18.5 | 91.5 | 110.5 |
| DKJ70-95 | 500A             | 70-95                 | 13 | 40.5 | 16.5 | 96   | 115   |