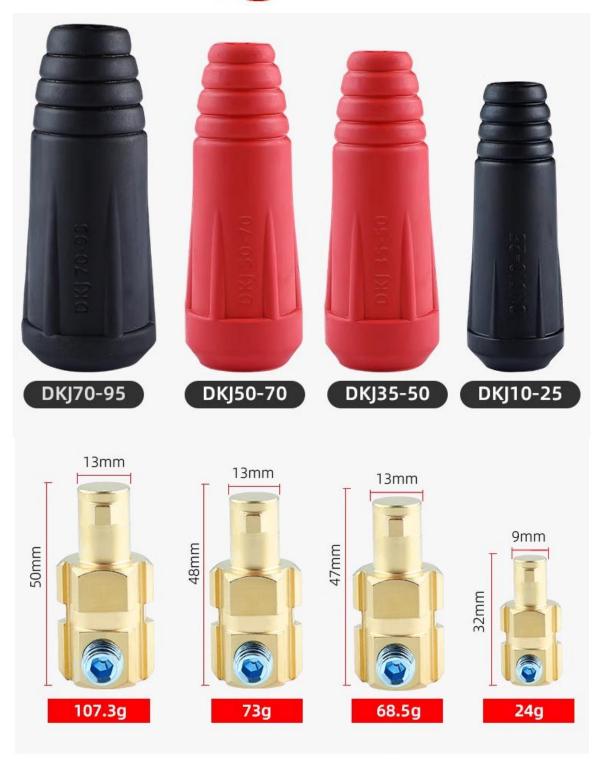

#### Specifications:

Model Number: DKJ 10-25 35-50 50-70 70-95

• Welding Type : MMA, Tig cabel suitable

• Welding Capacity: Rapid Fitting Welding Cable

Color: Black, Red for OptionCover Material: RubberConnector Material: Copper

#### Description:

• It is the EU style Welding Cable Rapid Fitting Connector.

| Model    | Rated<br>Current | Wire Section<br>(mm²) | d  | D    | d1   | Н1   | н     |
|----------|------------------|-----------------------|----|------|------|------|-------|
| DKJ10-25 | 200A             | 10-25                 | 9  | 26   | 11   | 75   | 85    |
| DKJ35-50 | 315A             | 35-50                 | 13 | 34.5 | 12.5 | 90   | 109   |
| DKJ50-70 | 400A             | 50-70                 | 13 | 38   | 18.5 | 91.5 | 110.5 |
| DKJ70-95 | 500A             | 70-95                 | 13 | 40.5 | 16.5 | 96   | 115   |