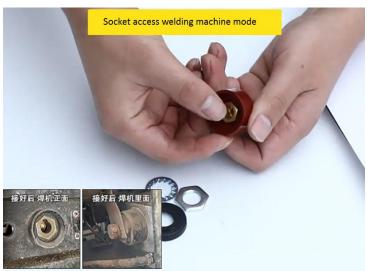

### DKJ 10-25/35-50/50-70/70-95 Welding Machine Quick Fitting Connector

#### Features:

- Application: It is designed for electric welding machine output power supply connection.
- High quality: Made of brass and rubber, featuring excellent electrical conductivity and good insulation, impact resistance and high temperature resistance.

#### Specifications:

Model Number: DKJ 10-25 35-50 50-70 70-95

• Welding Type : MMA, Tig cabel suitable

• Welding Capacity: Rapid Fitting Welding Cable

Color: Black, Red for OptionCover Material: RubberConnector Material: Copper

#### Description:

• It is the EU style Welding Cable Rapid Fitting Connector.

| Model    | Rated<br>Current | Wire Section<br>(mm²) | d  | D    | d1   | Н1   | н     |
|----------|------------------|-----------------------|----|------|------|------|-------|
| DKJ10-25 | 200A             | 10-25                 | 9  | 26   | 11   | 75   | 85    |
| DKJ35-50 | 315A             | 35-50                 | 13 | 34.5 | 12.5 | 90   | 109   |
| DKJ50-70 | 400A             | 50-70                 | 13 | 38   | 18.5 | 91.5 | 110.5 |
| DKJ70-95 | 500A             | 70-95                 | 13 | 40.5 | 16.5 | 96   | 115   |