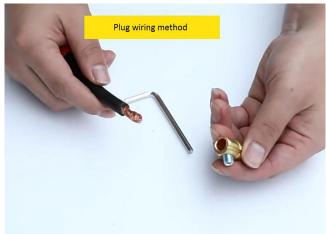

table

• Welding Capacity: Rapid Fitting Welding Cable

Color: Black, Red for OptionCover Material: RubberConnector Material: Copper

#### Description:

• It is the EU style Welding Cable Rapid Fitting Connector.



| Model    | Rated<br>Current | Wire Section<br>(mm²) | d  | D    | d1   | Н1   | н     |
|----------|------------------|-----------------------|----|------|------|------|-------|
| DKJ10-25 | 200A             | 10-25                 | 9  | 26   | 11   | 75   | 85    |
| DKJ35-50 | 315A             | 35-50                 | 13 | 34.5 | 12.5 | 90   | 109   |
| DKJ50-70 | 400A             | 50-70                 | 13 | 38   | 18.5 | 91.5 | 110.5 |
| DKJ70-95 | 500A             | 70-95                 | 13 | 40.5 | 16.5 | 96   | 115   |



# Plug/Male



## Socket/Female