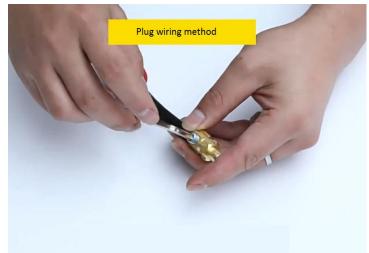

ble

• Welding Capacity: Rapid Fitting Welding Cable

Color: Black, Red for OptionCover Material: RubberConnector Material: Copper

#### Description:

• It is the EU style Welding Cable Rapid Fitting Connector.



| Model    | Rated<br>Current | Wire Section<br>(mm²) | d  | D    | d1   | Н1   | н     |
|----------|------------------|-----------------------|----|------|------|------|-------|
| DKJ10-25 | 200A             | 10-25                 | 9  | 26   | 11   | 75   | 85    |
| DKJ35-50 | 315A             | 35-50                 | 13 | 34.5 | 12.5 | 90   | 109   |
| DKJ50-70 | 400A             | 50-70                 | 13 | 38   | 18.5 | 91.5 | 110.5 |
| DKJ70-95 | 500A             | 70-95                 | 13 | 40.5 | 16.5 | 96   | 115   |



# Plug/Male



## Socket/Female