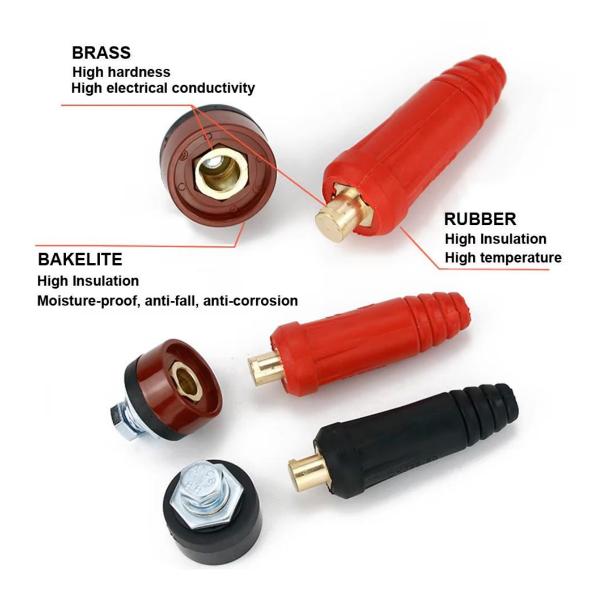

#### Features:

- Application: It is designed for electric welding machine output power supply connection.
- High quality: Made of brass and rubber, featuring excellent electrical conductivity and good insulation, impact resistance and high temperature resistance.

#### Specifications:

Model Number: DKJ 10-25 35-50 50-70 70-95

• Welding Type : MMA, Tig cabel suitable

• Welding Capacity: Rapid Fitting Welding Cable

Color: Black, Red for OptionCover Material: RubberConnector Material: Copper