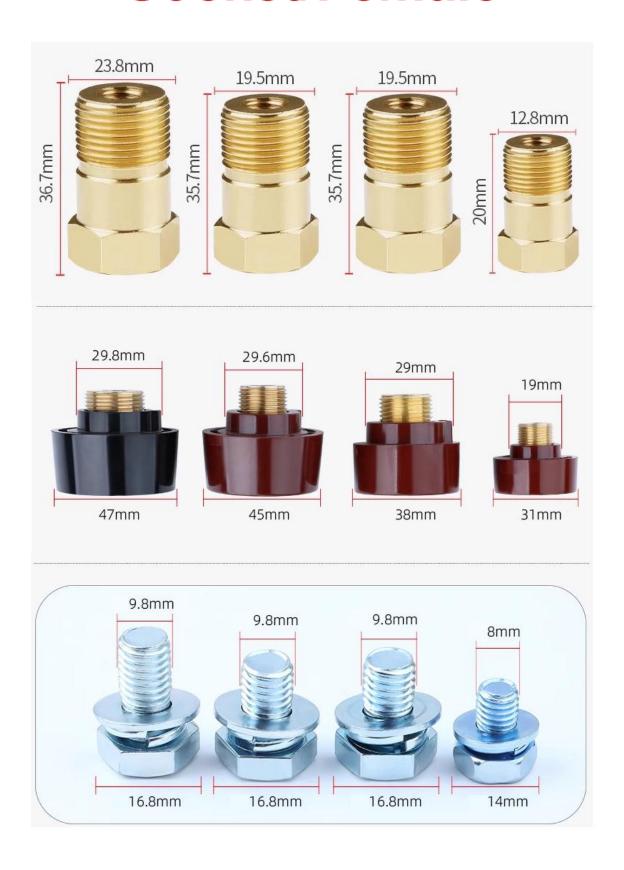

#### Description:

• It is the EU style Welding Cable Rapid Fitting Connector.

| Model    | Rated<br>Current | Wire Section<br>(mm²) | d  | D    | d1   | Н1   | н     |
|----------|------------------|-----------------------|----|------|------|------|-------|
| DKJ10-25 | 200A             | 10-25                 | 9  | 26   | 11   | 75   | 85    |
| DKJ35-50 | 315A             | 35-50                 | 13 | 34.5 | 12.5 | 90   | 109   |
| DKJ50-70 | 400A             | 50-70                 | 13 | 38   | 18.5 | 91.5 | 110.5 |
| DKJ70-95 | 500A             | 70-95                 | 13 | 40.5 | 16.5 | 96   | 115   |