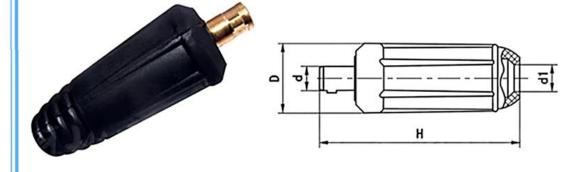

#### Description:

• It is the EU style Welding Cable Rapid Fitting Connector.

| Model    | Rated<br>Current | Wire Section<br>(mm²) | d  | D    | d1   | Н1   | н     |
|----------|------------------|-----------------------|----|------|------|------|-------|
| DKJ10-25 | 200A             | 10-25                 | 9  | 26   | 11   | 75   | 85    |
| DKJ35-50 | 315A             | 35-50                 | 13 | 34.5 | 12.5 | 90   | 109   |
| DKJ50-70 | 400A             | 50-70                 | 13 | 38   | 18.5 | 91.5 | 110.5 |
| DKJ70-95 | 500A             | 70-95                 | 13 | 40.5 | 16.5 | 96   | 115   |

# Plug/Male