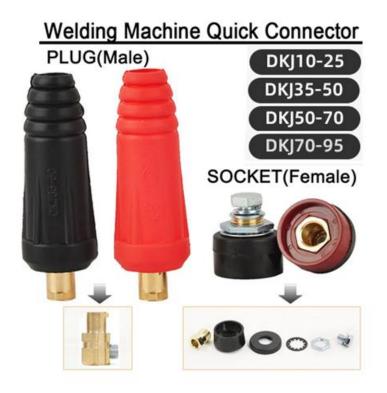

### DKJ 10-25/35-50/50-70/70-95 Welding Machine Quick Fitting Connector

# Plug/Male

## Socket/Female