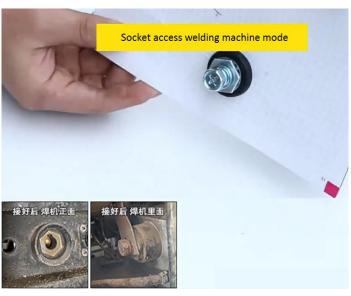

### DKJ 10-25/35-50/50-70/70-95 Welding Machine Quick Fitting Connector

## Socket/Female